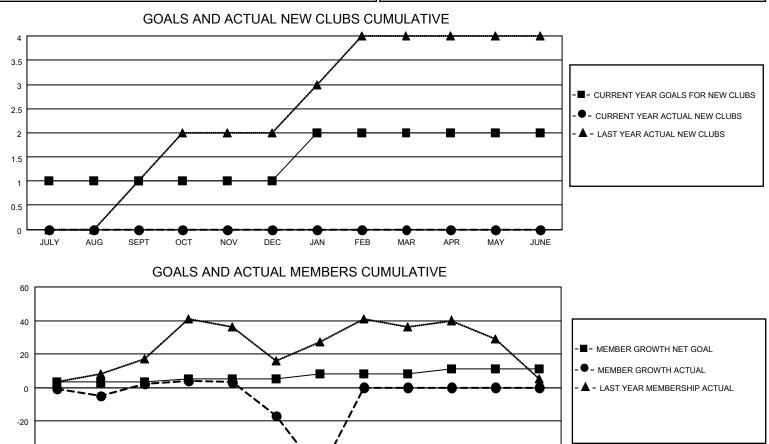

## LOCATION GEORGIA

District 18 I

Results as of: 1/31/2023

| Clubs                 |               |           |               | Members               |                        |                         |                                                    |
|-----------------------|---------------|-----------|---------------|-----------------------|------------------------|-------------------------|----------------------------------------------------|
| RESULTS FOR 2022-2023 |               |           |               | RESULTS FOR 2022-2023 |                        |                         |                                                    |
| QUARTER               | NEW CLUB GOAL | NEW CLUBS | DROPPED CLUBS | QUARTER               | BER GROWTH NET<br>GOAL | MEMBER GROWTH<br>ACTUAL | DROPPED<br>MEMBERS ACTUAL<br>(including transfers) |
| JULY/AUG/SEPT         | 1             | 0         | 1             | JULY/AUG/SEPT         | 3                      | 39                      | 29                                                 |
| OCT/NOV/DEC           | 0             | 0         | 1             | OCT/NOV/DEC           | 2                      | 28                      | 40                                                 |
| JAN/FEB/MAR           | 1             | 0         | 1             | JAN/FEB/MAR           | 3                      | 3                       | 37                                                 |
| APR/MAY/JUNE          | 0             | 0         | 0             | APR/MAY/JUNE          | 3                      | 0                       | 0                                                  |